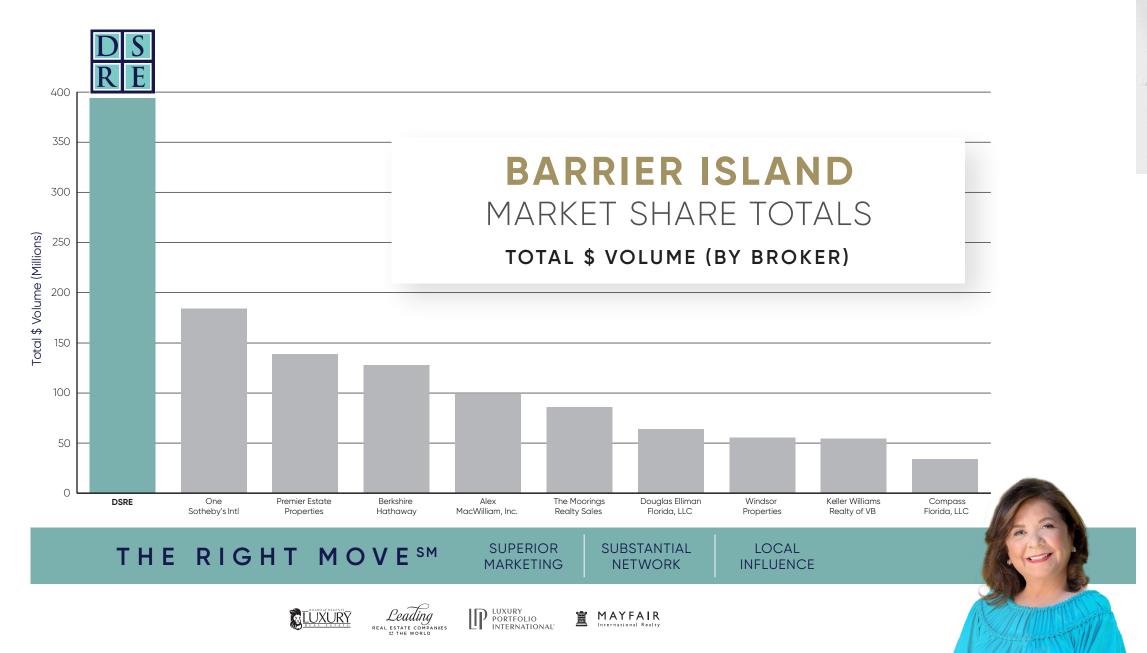

Based on information obtained from the Multiple Listing Service of the REALTORS® Association of Indian River County, for all property types, in the zip code of 32963 for the period of 01/01/2022 - 12/31/2022 as reported to the MLS as of 10:36 AM on 01/12/2023. Graph reflects data for top 10 brokers participating in the MLS. Information deemed reliable but not guaranteed. Data maintained by the Association may not reflect all real estate activity in the market. If your property is currently listed with another broker, please disregard this offer. It is not our intent to solicit the offerings of another broker.